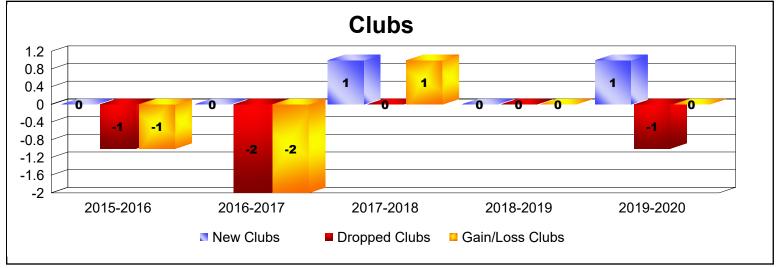

District 33 S

As of June 2020 Cumulative

| Year      | New<br>Clubs | Dropped<br>Clubs | Gain/<br>Loss<br>Clubs | New<br>Members | Charter<br>Members | Reinstate<br>Members | Transfer<br>Members | Total<br>Member<br>Added | Total<br>Members<br>Dropped | Gain/<br>Loss<br>Members |
|-----------|--------------|------------------|------------------------|----------------|--------------------|----------------------|---------------------|--------------------------|-----------------------------|--------------------------|
| 2015-2016 | 0            | -1               | -1                     | 141            | 1                  | 8                    | 9                   | 159                      | -189                        | -30                      |
| 2016-2017 | 0            | -2               | -2                     | 137            | 1                  | 13                   | 12                  | 163                      | -176                        | -13                      |
| 2017-2018 | 1            | 0                | 1                      | 157            | 23                 | 6                    | 10                  | 196                      | -191                        | 5                        |
| 2018-2019 | 0            | 0                | 0                      | 148            | 2                  | 4                    | 13                  | 167                      | -211                        | -44                      |
| 2019-2020 | 1            | -1               | 0                      | 103            | 27                 | 2                    | 8                   | 140                      | -206                        | -66                      |
| Average   | 0            | -1               | 0                      | 137            | 11                 | 7                    | 10                  | 165                      | -195                        | -30                      |