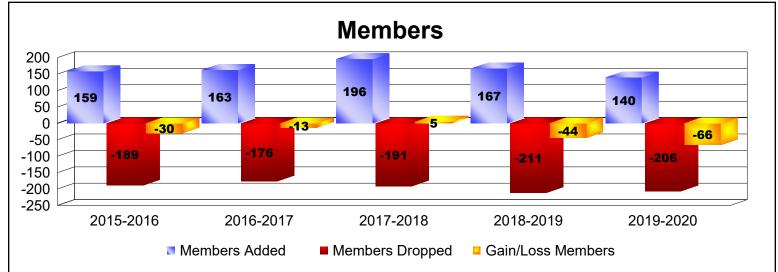

District 33 S

As of June 2020 Cumulative

| Year      | New<br>Clubs | Dropped<br>Clubs | Gain/<br>Loss<br>Clubs | New<br>Members | Charter<br>Members | Reinstate<br>Members | Transfer<br>Members | Total<br>Member<br>Added | Total<br>Members<br>Dropped | Gain/<br>Loss<br>Members |
|-----------|--------------|------------------|------------------------|----------------|--------------------|----------------------|---------------------|--------------------------|-----------------------------|--------------------------|
| 2015-2016 | 0            | -1               | -1                     | 141            | 1                  | 8                    | 9                   | 159                      | -189                        | -30                      |
| 2016-2017 | 0            | -2               | -2                     | 137            | 1                  | 13                   | 12                  | 163                      | -176                        | -13                      |
| 2017-2018 | 1            | 0                | 1                      | 157            | 23                 | 6                    | 10                  | 196                      | -191                        | 5                        |
| 2018-2019 | 0            | 0                | 0                      | 148            | 2                  | 4                    | 13                  | 167                      | -211                        | -44                      |
| 2019-2020 | 1            | -1               | 0                      | 103            | 27                 | 2                    | 8                   | 140                      | -206                        | -66                      |
| Average   | 0            | -1               | 0                      | 137            | 11                 | 7                    | 10                  | 165                      | -195                        | -30                      |